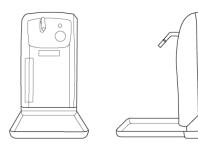

## Features:

- · Non-touch operation to minimize cross-infection
- · Equipped with a 1000ml reservoir
- Equipped with key and lock to prevent tampering
- Viewing window for display of content level
- · Overflow tray detachable
- Place on table-top or install on the wall

## Specifications:

| Model No. | : | MSS500                             |
|-----------|---|------------------------------------|
| Material  | : | High Impact ABS Plastic            |
| Dosage    | : | Approx. 1.0ml – 1.2ml per dispense |
| Colour(s) | : | White                              |
| Operation | : | 4 'D' size alkaline batteries      |
| Dimension | : | 142mm (L) x 244mm (W) x 255mm (H)  |
| Dealering |   | (with overflow tray)               |
| Pack size | : | 8 units per carton                 |