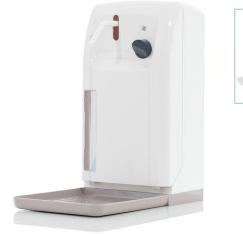

## **Auto Spray Dispenser**

Model No: MSS500

Specially formulated for Hygienic Hand Disinfection.

Instant Alcohol Hand Sanitizer 2.5LT

Specially formulated for Hygienic Hand Disinfection. High

and persistent residual activity for long lasting protection.

## Features:

- · Non-touch operation to minimize cross-infection
- · Equipped with a 1000ml reservoir
- Equipped with key and lock to prevent tampering
- Viewing window for display of content level
- · Overflow tray detachable
- Place on table-top or install on the wall

## Specifications:

| Model No. | : | MSS500                             |
|-----------|---|------------------------------------|
| Material  | : | High Impact ABS Plastic            |
| Dosage    | : | Approx. 1.0ml – 1.2ml per dispense |
| Colour(s) | : | White                              |
| Operation | : | 4 'D' size alkaline batteries      |
| Dimension | : | 142mm (L) x 244mm (W) x 255mm (H)  |
| Dealering |   | (with overflow tray)               |
| Pack size | : | 8 units per carton                 |